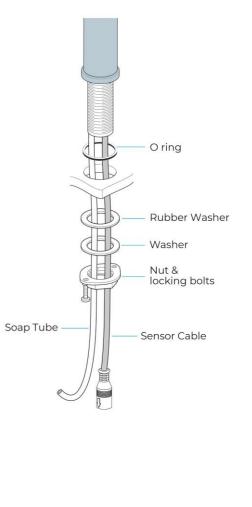

#### Specs:

- Product Type: Commercial
- Main Construction Material: Brass
- Mount Type: Deck
- Handle Type: Infra-Red
- Power supply: AC: 220V / DC: 1.5V 4pcs
- Batteries Required: 4 AA Batteries (not supplied)
- Number of Tap Holes: 1
- Valve/Cartridge Type: Solenoid Valve
- Plumbing System Requirements: Suitable for all plumbing systems
- Sensing Range: 0 30cm
- Activation Time: 0.5 1s
- Viscosity of Liquid Soap: 100-3500cp (mpA .s)
- Soap volume: ≤2mL/ times (four gears)