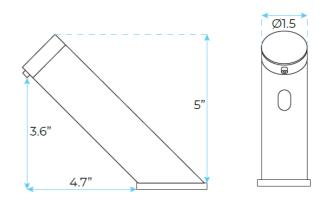

#### Specs:

- Product Type: Commercial
- Main Construction Material: Brass
- Mount Type: Deck
- Handle Type: Infra-Red
- Power supply: AC: 220V / DC: 1.5V 4pcs
- Batteries Required: 4 AA Batteries (not supplied)
- Number of Tap Holes: 1
- Valve/Cartridge Type: Solenoid Valve
- Plumbing System Requirements: Suitable for all plumbing systems
- Sensing Range: 0 30cm
- Activation Time: 0.5 1s
- Viscosity of Liquid Soap: 100-3500cp (mpA .s)
- Soap volume: ≤2mL/ times (four gears)