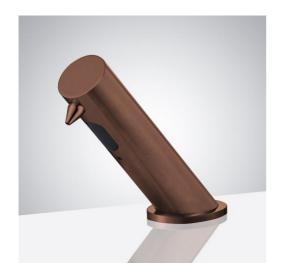

### SALINE HIGH QUALITY LIGHT OIL RUBBED BRONZE COMMERCIAL AUTOMATIC SOAP DISPENSER SPECS

#### Specs:

- Product Type: Commercial
- Main Construction Material: Brass
- Mount Type: Deck
- Handle Type: Infra-Red
- Power supply: AC: 220V / DC: 1.5V 4pcs
- Batteries Required: 4 AA Batteries (not supplied)
- Number of Tap Holes: 1
- Valve/Cartridge Type: Solenoid Valve
- Plumbing System Requirements: Suitable for all plumbing systems
- Sensing Range: 0 30cm
- Activation Time: 0.5 1s
- Viscosity of Liquid Soap: 100-3500cp (mpA .s)
- Soap volume: ≤2mL/ times (four gears)